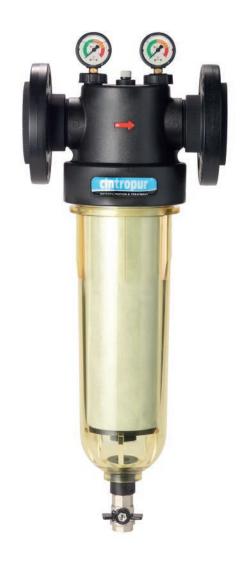

## Cintropur filters and accessories

## Cintropur

| Ref.   | Description                                 | Connection | £/uni. |
|--------|---------------------------------------------|------------|--------|
| VF1037 | Cintropur NW500<br>Cintropur housing NW-500 | 2"         |        |
| VF1038 | Cintropur NW650<br>Cintropur housing NW-650 | 2½"        |        |
| VF1039 | Cintropur NW800<br>Cintropur housing NW-800 | 3"         |        |

## Features system:

- · Head made of polypropylene.
- · Transparent Glass.
- Operating temperature between 0°C and 50°C.
- · Include gauge.
- Made entirely of high quality synthetic materials.
- Filters Cintropur are perfectly suitable for food products and drinkable water.
- The centrifugal propeller Cintropur transforms water flow in a centrifugal movement, precipitating particles to the bottom of the vessel, while the filter mesh ensures final filtration in accordance with the chosen micron.

|                             | VF1037  | VF1038  | VF1039  |
|-----------------------------|---------|---------|---------|
| · Connection:               | 2"      | 21/2"   | 3"      |
| · Average flow ΔP=0,2b:     | 18 m³/h | 25 m³/h | 32 m³/h |
| · Pressure:                 | 10 bar  | 10 bar  | 10 bar  |
| · Max. working pressure:    | 16 bar  | 16 bar  | 16 bar  |
| · Max. temperature:         | 50°C    | 50°C    | 50°C    |
| · Filter mesh (originally): | 25μ     | 25μ     | 25μ     |
| · Dimensions (high):        | 770 mm  | 770 mm  | 770 mm  |
| · Dimensions (large):       | 363 mm  | 304 mm  | 313 mm  |