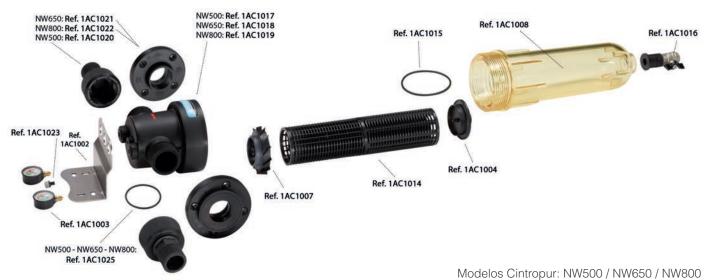

Modelos Cintropur: NW500 / NW650 / NW800 Cintropur models: NW500 / NW650 / NW800